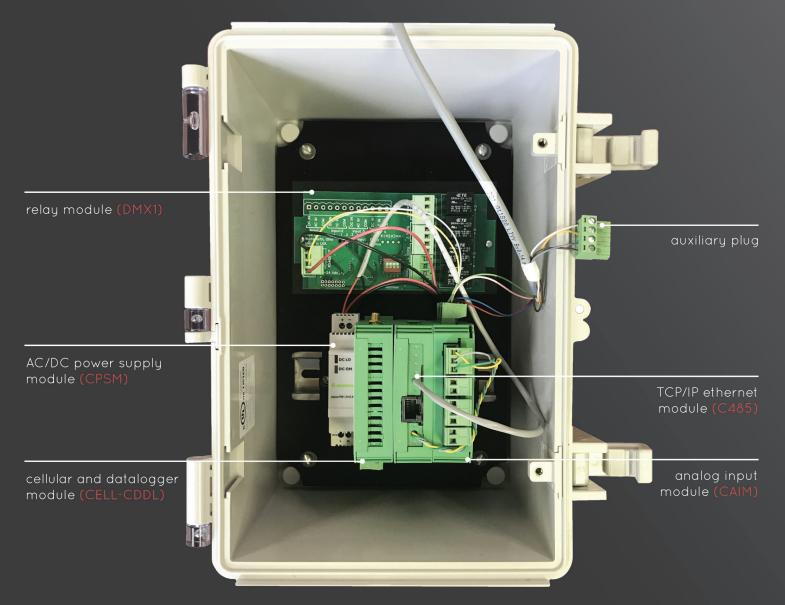

### HOW CONNEX 3DTM WORKS

The CONNEX 3D™ Flexible Process Meter is a revolutionary concept in the process instrumentation market. It is flexible, versatile and adaptable due to the variety of modules that connect to eachother. Think of the modules like Legos®, pick and choose from a wide variety of options that plug into your CONNEX 3D to create a unique system to fit your exact needs.

# CONNEX 3D<sup>TM</sup> Flexible Process Meter Pick and choose from a wide variety of modules to create the best fit

Select > Connect > Monitor

The CONNEX 3D™ is a revolutionary concept in the process instrumentation market. It is flexible, versatile and adaptable due to the variety of modules that connect to eachother. Think of the modules like Legos®, pick and choose from a wide variety of options that plug into your CONNEX 3D to create a unique system to fit your exact needs.