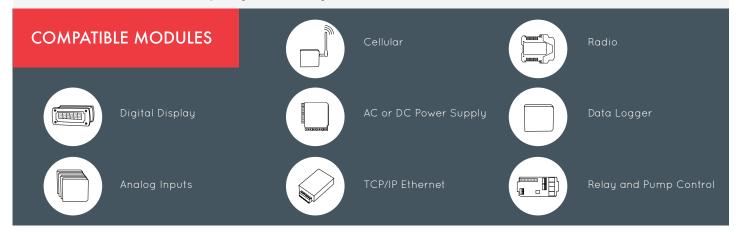

### HOW CONNEX 3DTM WORKS

The CONNEX 3D™ Flexible Process Meter is a revolutionary concept in the process instrumentation market. It is flexible, versatile and adaptable due to the variety of modules that connect to eachother. Think of the modules like Legos®, pick and choose from a wide variety of options that plug into your CONNEX 3D to create a unique system to fit your exact needs.

# CONNEX 3D<sup>TM</sup> Flexible Process Meter Pick and choose from a wide variety of modules to create the best fit

Select > Connect > Monitor

The CONNEX 3D™ is a revolutionary concept in the process instrumentation market. It is flexible, versatile and adaptable due to the variety of modules that connect to eachother. Think of the modules like Legos®, pick and choose from a wide variety of options that plug into your CONNEX 3D to create a unique system to fit your exact needs.