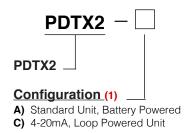

# **Ordering Information**

## **FLO-CORP MODEL NUMBER BUILDER**

For Assistance Call 877.356.5463

Use the diagram below, working from left to right to construct your FLO-CORP Model Number. Simply match the category number to the corresponding box number.

**Example: PDTX2-A**PDFIo PDTX2 Two-Wire meter mounted flow transmitter with standard unit 4-20mA configuration, loop powered

Ordering Notes:
(1) Select the best configuration based on your requirements.