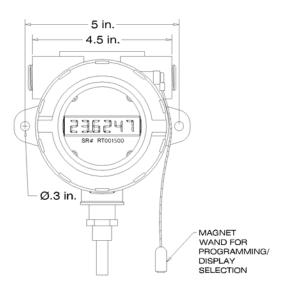

|
| Output Options                            | 4-20 mA, loop powered;<br>Pulse output scaleable to 100 Hz.                                                                                       |
| Enclosure<br>Certifications               | Class I, Groups B, C, D Class II, Groups E, F, G Class II ATEX: EExd IIC, IP68 NEMA 4X FM Class No. 3615 CSA Class 1, Div 1 Certification Pending |

Note: Please Consult Factory for Special Requirements

#### **FEATURES & BENEFITS**

- Digital meter mounted flow transmitter
- 6-Digit LCD display
- 4-20 mA loop powered output
- Flow rate, total, real-time clock
- Gate time function
- Sleep mode for battery conservation
- All functions can be magnetically operated
- A battery life indicator, estimated 4 year life

#### **DIMENSIONS**





# **Ordering Information**

## **FLO-CORP MODEL NUMBER BUILDER**

For Assistance Call 877.356.5463

Use the diagram below, working from left to right to construct your FLO-CORP Model Number. Simply match the category number to the corresponding box number.

**Example: PDTX2-A**PDFIo PDTX2 Two-Wire meter mounted flow transmitter with standard unit 4-20mA configuration, loop powered



Ordering Notes:
(1) Select the best configuration based on your requirements.