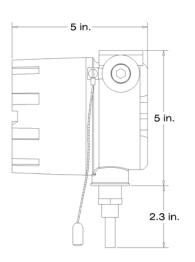

|
| Output Options                            | 4-20 mA, loop powered;<br>Pulse output scaleable to 100 Hz.                                                                                       |
| Enclosure<br>Certifications               | Class I, Groups B, C, D Class II, Groups E, F, G Class II ATEX: EExd IIC, IP68 NEMA 4X FM Class No. 3615 CSA Class 1, Div 1 Certification Pending |

Note: Please Consult Factory for Special Requirements

#### **FEATURES & BENEFITS**

- Digital meter mounted flow transmitter
- 6-Digit LCD display
- 4-20 mA loop powered output
- Flow rate, total, real-time clock
- Gate time function
- Sleep mode for battery conservation
- All functions can be magnetically operated
- A battery life indicator, estimated 4 year life

#### **DIMENSIONS**





# **Ordering Information**

## **FLO-CORP MODEL NUMBER BUILDER**

For Assistance Call 877.356.5463

Use the diagram below, working from left to right to construct your FLO-CORP Model Number. Simply match the category number to the corresponding box number.

**Example: PDTX2-A**PDFIo PDTX2 Two-Wire meter mounted flow transmitter with standard unit 4-20mA configuration, loop powered



Ordering Notes:
(1) Select the best configuration based on your requirements.