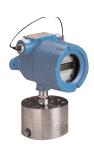

### **DESCRIPTION**

The PDFlo<sup>TM</sup> PDTX2 is a two-wire, meter mounted flow transmitter that is compatible with most PDFlo flow meters. The PDTX2 is used in a wide variety of applications where ease of operation and flexibility are required. A NEMA 4X enclosure houses a large 6-digit LCD display screen where either flow rate or total is continuously displayed in the cutstomers selected and programmed engineering units. The selection of rate, total, reset of the total, programmable sleep mode and the real-time clock can be done via magnet - without opening the enclosure. A long life field replaceable battery provides power for a period of 4 years - depending on the units configuration.

#### **FEATURES & BENEFITS**

- Digital meter mounted flow transmitter
- 6-Digit LCD display
- 4-20 mA loop powered output
- Flow rate, total, real-time clock
- Gate time function
- Sleep mode for battery conservation
- All functions can be magnetically operated
- A battery life indicator, estimated 4 year life